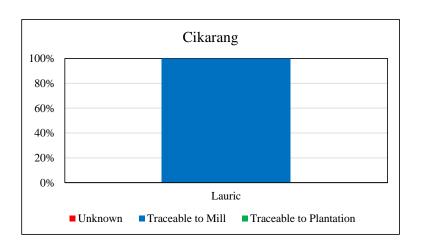

**PT Wilmar Cahaya Kalbar, Cikarang** Traceability Summary - Supplies April 2014 - March 2015

| Supplying mills | s according | to region |
|-----------------|-------------|-----------|
|                 |             | Lauric    |
| Total           |             | 0         |

| Traceability                        | Lauric |
|-------------------------------------|--------|
| Unknown                             | 0.0%   |
| Traceable to mill+                  | 100.0% |
| *(includes traceable to plantation) | 0.0%   |
| No of Suppliers                     |        |
| Wilmar owned mill                   | 0      |
| Third party mills                   | 0      |
| Wilmar refineries                   | 1      |
| Others(refiners/traders/bulkers)    | 0      |
| Percentage                          |        |
| Wilmar owned mill                   | 0.0%   |
| Third party mills                   | 0.0%   |
| Wilmar refineries                   | 100.0% |
| Others (refiners/traders/bulkers)   | 0.0%   |
| No of Certified Mills               |        |
| RSPO                                | 0      |